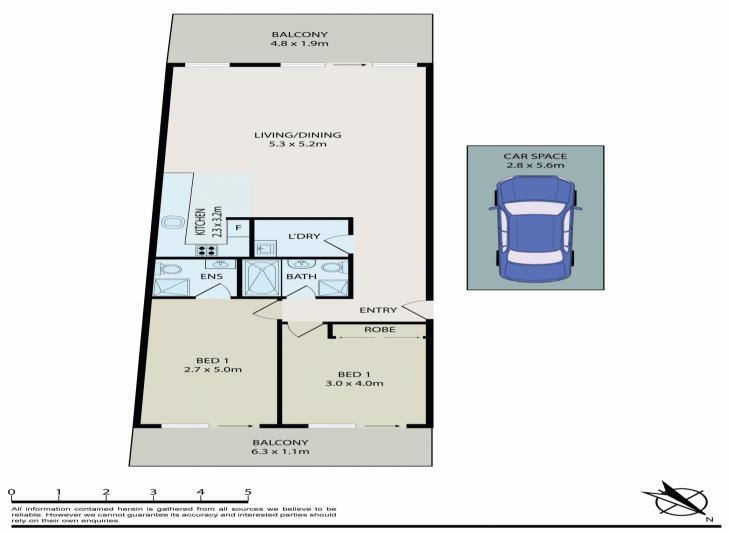

Conveniently located very close to Berala trains, Woolworths, Shops & Schools,

Modern two bedroom unit in a small complex,

Good sized bedrooms,

Built in wardrobe in main bed,

Ensuite to main bedroom,

Convenience of two Balconies,

Open plan living / dining areas,

Internal laundry,

Security basement parking

Security block with intercom.

Lovely place to live or,

Investors take note, ideal addition to your property portfolio.

We have obtained all information in this document from sources we